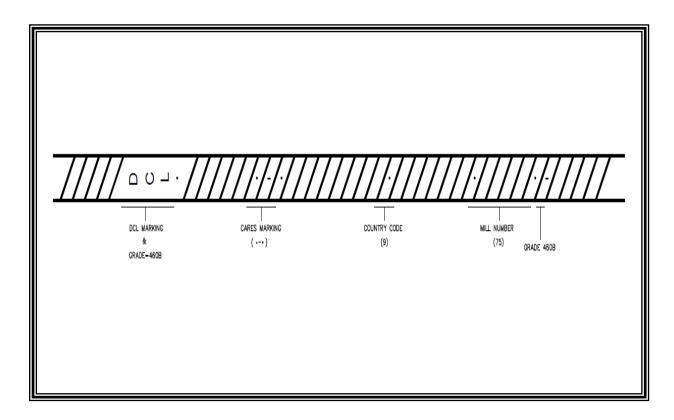

#### APPROVED STEEL BAR MARKING

### Certification Scheme for Reinforcing Steel

| CERTIFIED FACTORY      | UNION IRON AND STEEL COMPANY LLC                |  |
|------------------------|-------------------------------------------------|--|
| FACTORY LOCATION       | P.O. Box 8529, ICAD-1, Musaffah, Abu Dhabi, UAE |  |
| CERTIFICATE NUMBER     | CL15020254                                      |  |
| COUNTRY CODE           | 9                                               |  |
| MILL NUMBER            | 75                                              |  |
| STANDARD SPECIFICATION | BS 4449:1997 with AMD 1                         |  |

NOTE: Please refer to the Certificate mentioned above and its Scope of Certification for details regarding the validity and the sizes covered.

ARIF HUSAIN AL MARZOOQI

Products Conformity Assessment Section Manager